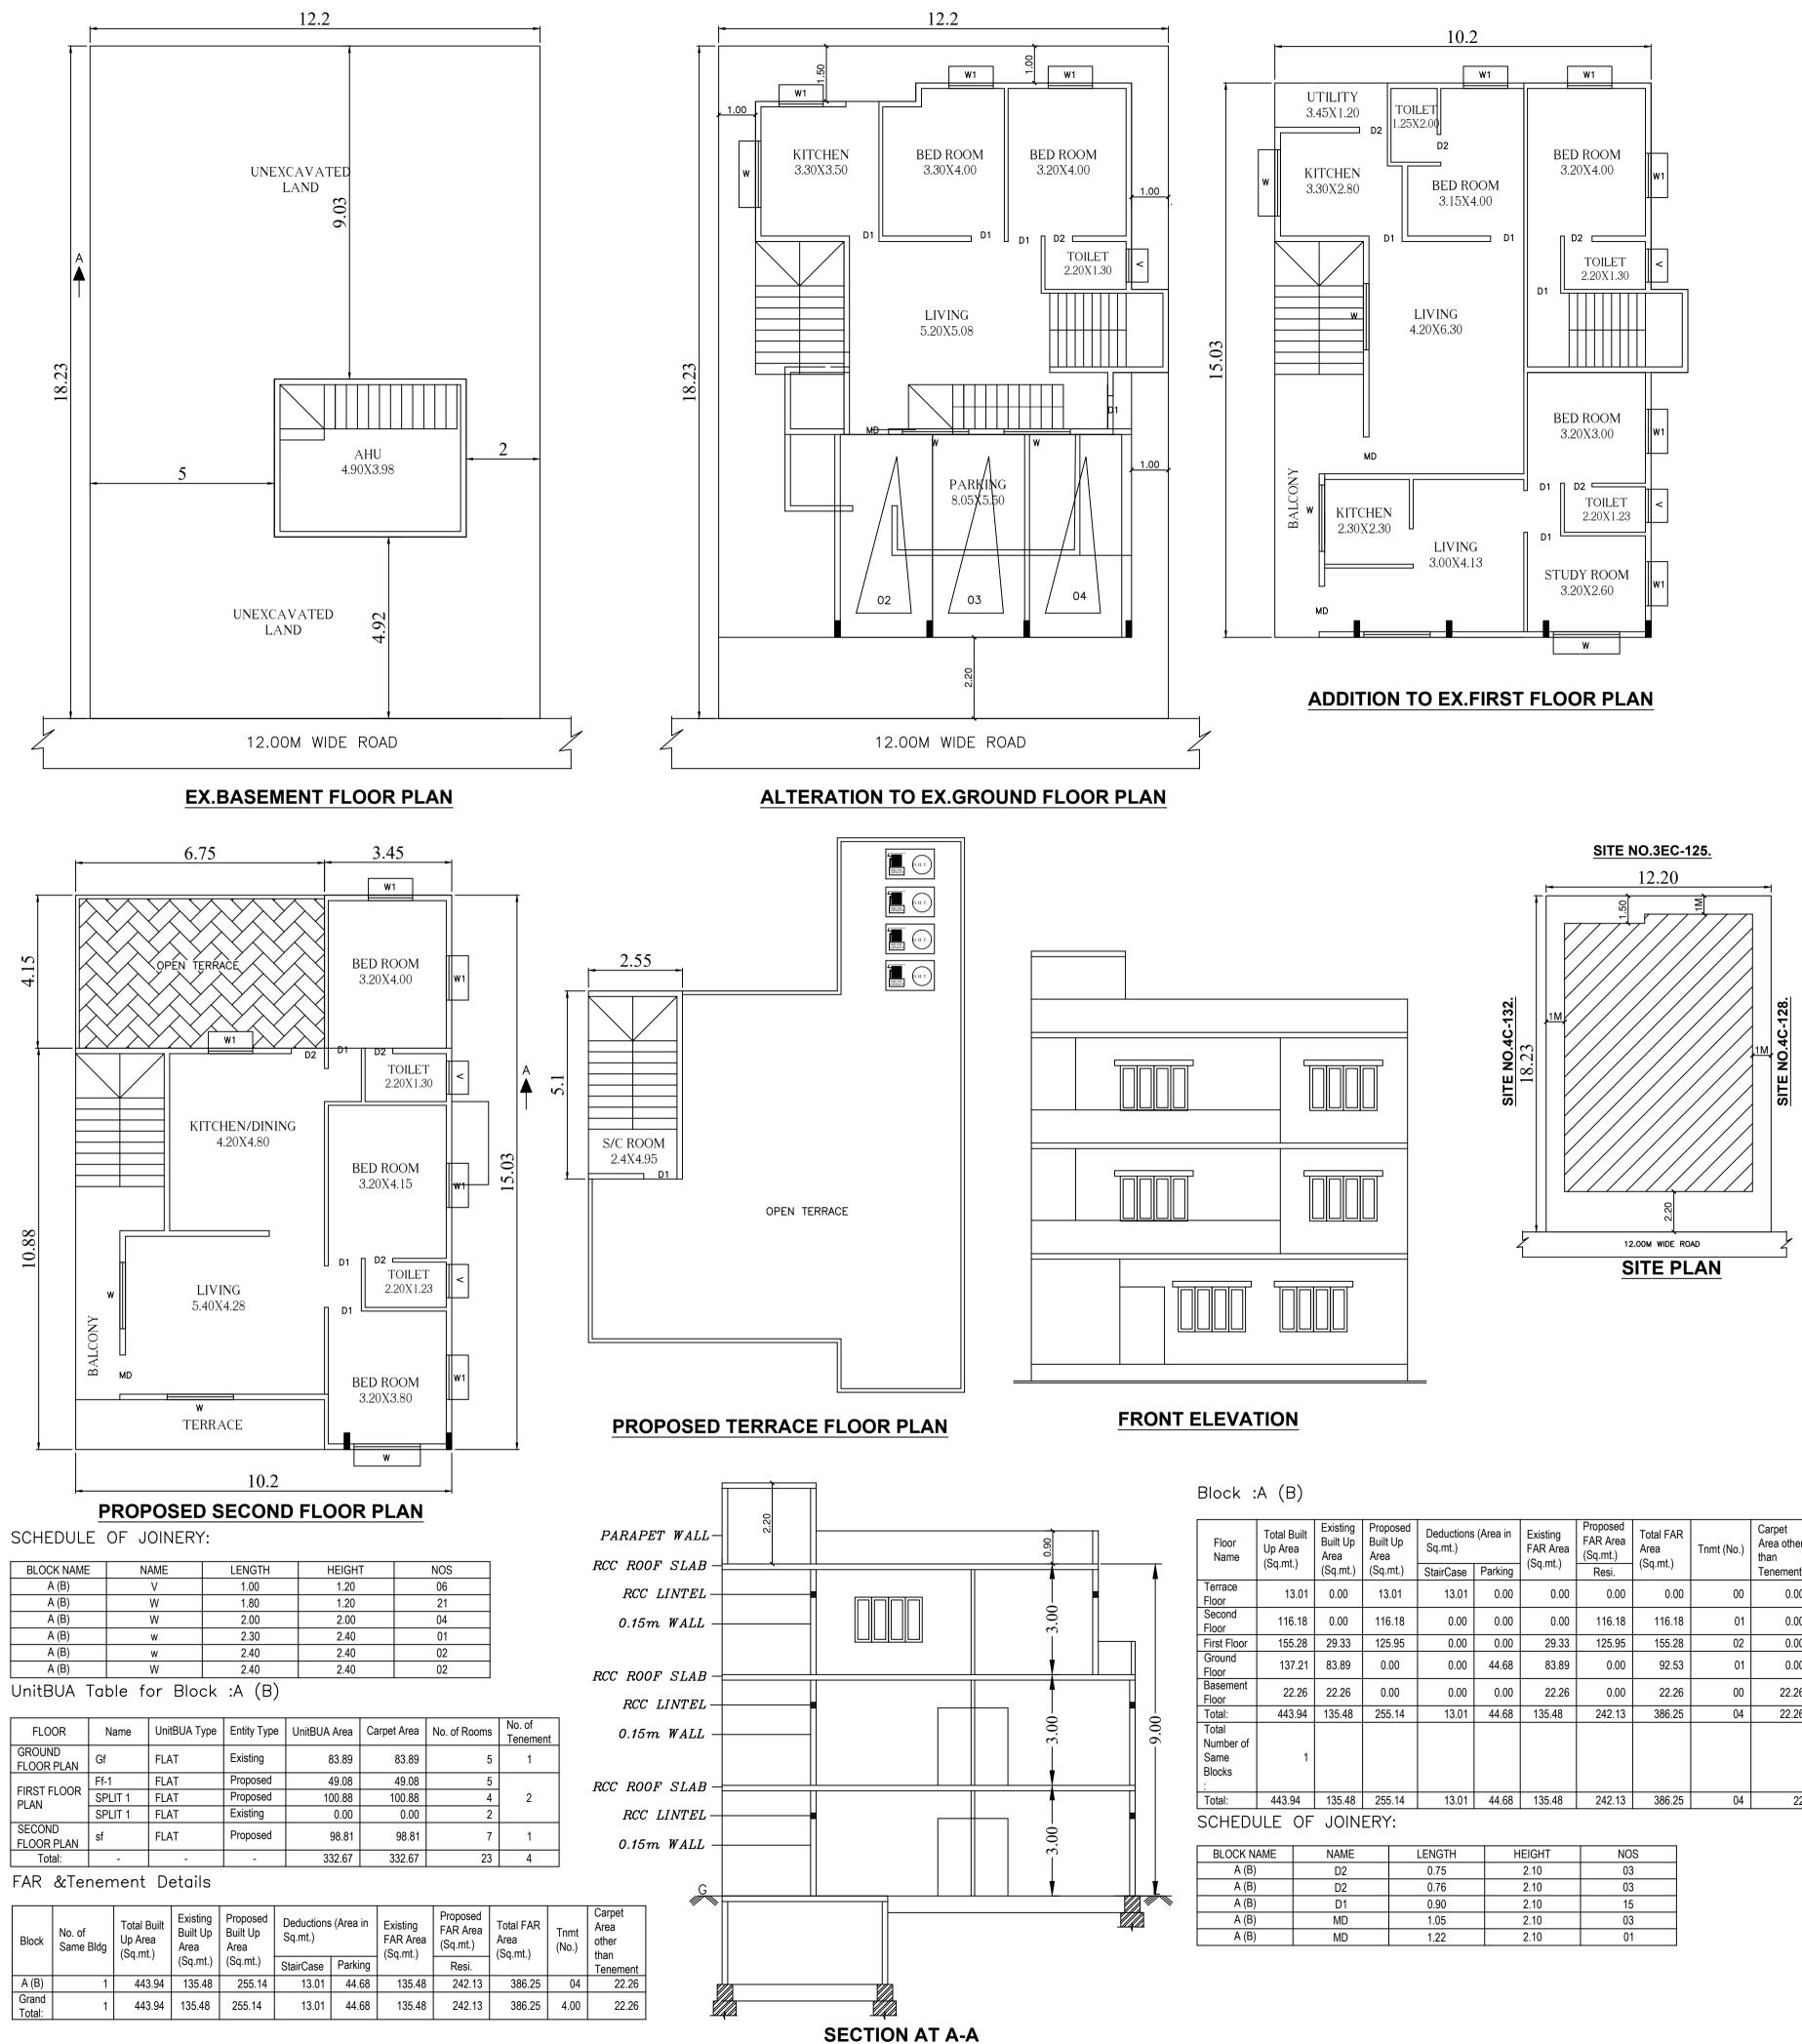

| Floor<br>Name                             | Total Built<br>Up Area<br>(Sq.mt.) | Existing<br>Built Up<br>Area | Proposed<br>Built Up<br>Area | Deductions (Area in Sq.mt.) |         | Existing<br>FAR Area<br>(Sq.mt.) | Proposed<br>FAR Area<br>(Sq.mt.) | Total FAR<br>Area<br>(Sq.mt.) | Tnmt (No.) | Carpet<br>Area other<br>than |  |
|-------------------------------------------|------------------------------------|------------------------------|------------------------------|-----------------------------|---------|----------------------------------|----------------------------------|-------------------------------|------------|------------------------------|--|
|                                           | (09.111.)                          | (Sq.mt.)                     | (Sq.mt.)                     | StairCase                   | Parking | (0q.iii.)                        | Resi.                            | (09.111.)                     |            | Tenement                     |  |
| Terrace<br>Floor                          | 13.01                              | 0.00                         | 13.01                        | 13.01                       | 0.00    | 0.00                             | 0.00                             | 0.00                          | 00         | 0.00                         |  |
| Second<br>Floor                           | 116.18                             | 0.00                         | 116.18                       | 0.00                        | 0.00    | 0.00                             | 116.18                           | 116.18                        | 01         | 0.00                         |  |
| First Floor                               | 155.28                             | 29.33                        | 125.95                       | 0.00                        | 0.00    | 29.33                            | 125.95                           | 155.28                        | 02         | 0.00                         |  |
| Ground<br>Floor                           | 137.21                             | 83.89                        | 0.00                         | 0.00                        | 44.68   | 83.89                            | 0.00                             | 92.53                         | 01         | 0.00                         |  |
| Basement<br>Floor                         | 22.26                              | 22.26                        | 0.00                         | 0.00                        | 0.00    | 22.26                            | 0.00                             | 22.26                         | 00         | 22.26                        |  |
| Total:                                    | 443.94                             | 135.48                       | 255.14                       | 13.01                       | 44.68   | 135.48                           | 242.13                           | 386.25                        | 04         | 22.26                        |  |
| Total<br>Number of<br>Same<br>Blocks<br>: | 1                                  |                              |                              |                             |         |                                  |                                  |                               |            |                              |  |
| Total:                                    | 443.94                             | 135.48                       | 255.14                       | 13.01                       | 44.68   | 135.48                           | 242.13                           | 386.25                        | 04         | 22                           |  |

| BLOCK NAME | NAME | LENGTH | HEIGHT | NOS |
|------------|------|--------|--------|-----|
| A (B)      | D2   | 0.75   | 2.10   | 03  |
| A (B)      | D2   | 0.76   | 2.10   | 03  |
| A (B)      | D1   | 0.90   | 2.10   | 15  |
| A (B)      | MD   | 1.05   | 2.10   | 03  |
| A (B)      | MD   | 1.22   | 2.10   | 01  |